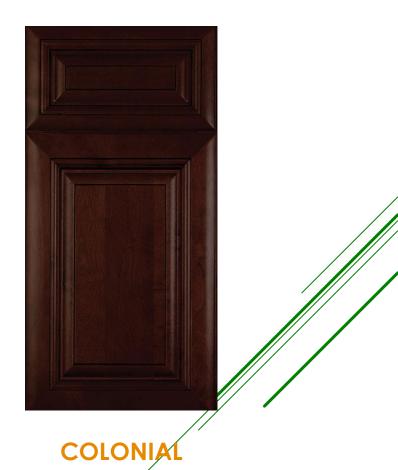

thick solid hardwood



<sup>&</sup>quot;The small angled back panel on the EZR base corner cabinets is ¼" thick MDF.

Cabinet Sides 1/2" thick plywood.

Back Panel 1/2" thick plywood full height.

Base Cabinet Braces 1/2" thick plywood captured I-beams

Top/Bottom Panels1/2" thick plywood captured

Face Frame3/4" thick solid hardwood doweled

Drawer Box5/8" thick solid hardwood, dovetail joints, 1/4" plywood captured bottom

Drawer Runner Concealed Full-extension Soft Close

Hinges Concealed 110° Soft Close, with 6-way adjustment

Adjustable Shelves3/4" thick plywood full depth

Door Styles Options 17 Full Overlay Styles in various finishes

Door Bumpers Soft urethane door & drawer bumpers

Integral Toe kick1/2" plywood captured between carbinet sides



## **DOORS**







**SHAKER** 



4