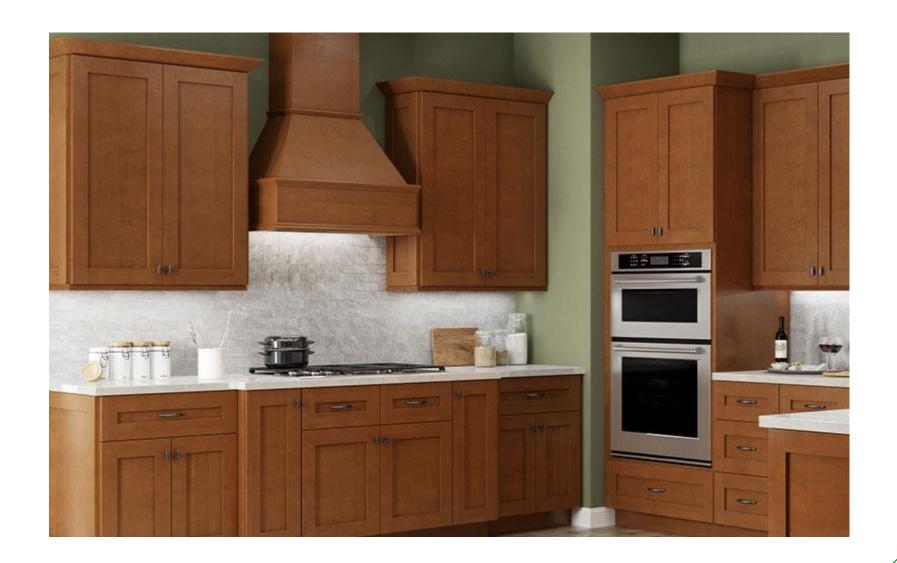

solid hardwood



<sup>&</sup>quot;The small angled back panel on the EZR base corner cabinets is ¼" thick MDF.

Cabinet Sides 1/2" thick plywood.

Back Panel 1/2" thick plywood full height.

Base Cabinet Braces 1/2" thick plywood captured I-beams

Top/Bottom Panels1/2" thick plywood captured

Face Frame3/4" thick solid hardwood doweled

Drawer Box5/8" thick solid hardwood, dovetail joints, 1/4" plywood captured bottom

Drawer Runner Concealed Full-extension Soft Close

Hinges Concealed 110° Soft Close, with 6-way adjustment

Adjustable Shelves3/4" thick plywood full depth

Door Styles Options 17 Full Overlay Styles in various finishes

Door Bumpers Soft urethane door & drawer bumpers

Integral Toe kick1/2" plywood captured between carbinet sides



## **DOORS**







**SHAKER** 



4