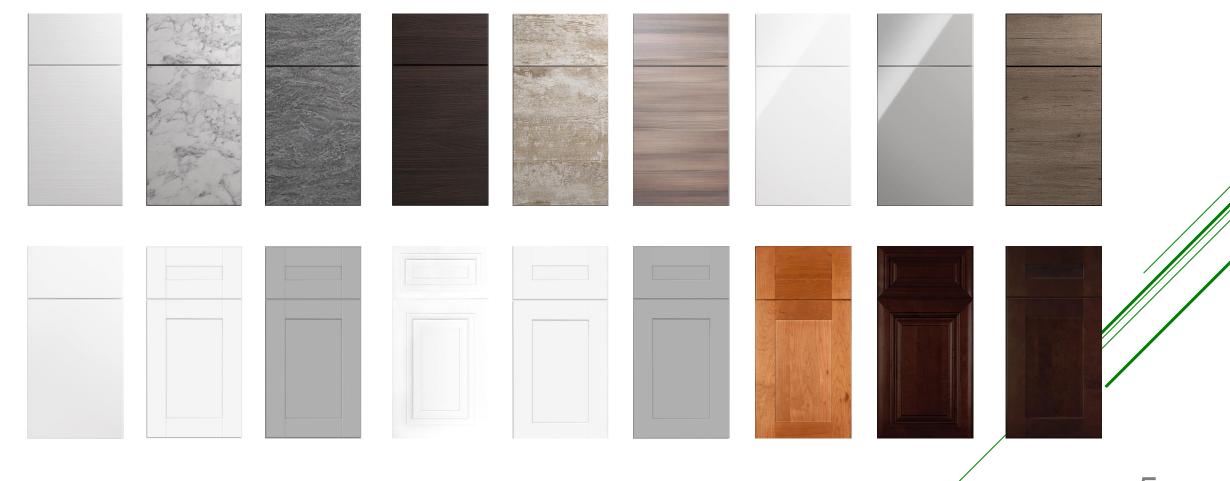

Drawer Runner Concealed Full-extension Soft Close

Hinges Concealed 110° Soft Close, with 6-way adjustment

Adjustable Shelves3/4" thick plywood full depth

Door Styles Options 17 Full Overlay Styles in various finishes

## **DOORS**

**SHAKER** 

4