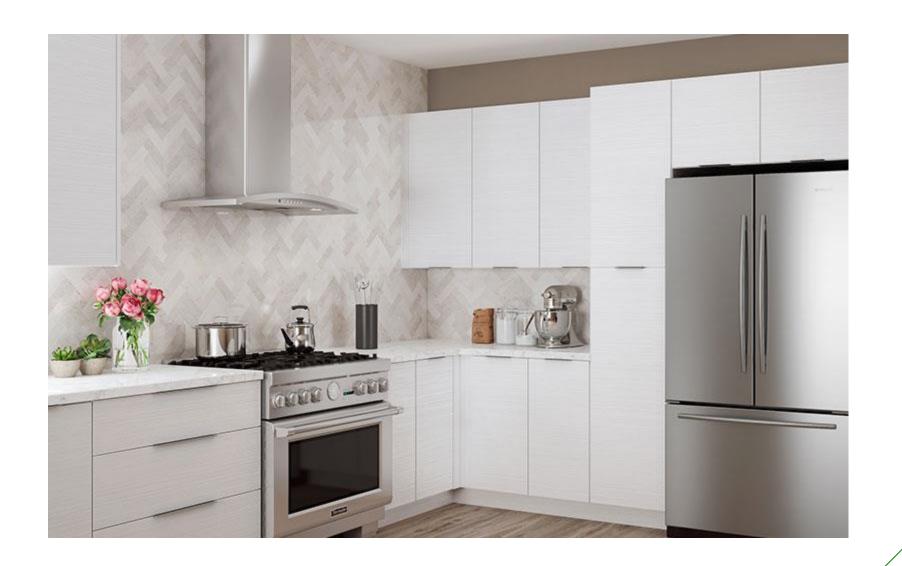

Drawer Runner Concealed Full-extension Soft Close

Hinges Concealed 110° Soft Close, with 6-way adjustment

Adjustable Shelves3/4" thick plywood full depth

Door Styles Options 17 Full Overlay Styles in various finishes