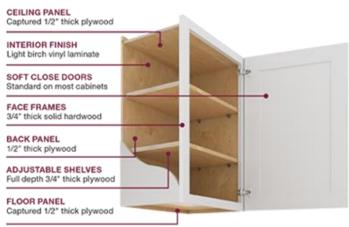

#### **Wall Cabinets**

<sup>&</sup>quot;The small angled back panel on the Wall Angle cabinets is %" thick MDF.