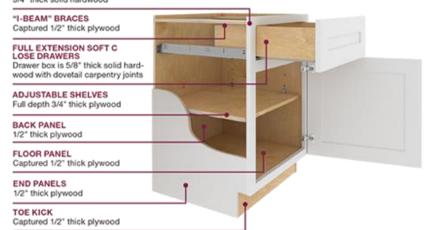

#### **Base Cabinets**

FACE FRAMES 3/4\* thick solid hardwood

<sup>&</sup>quot;The small angled back panel on the EZR base corner cabinets is ¼" thick MDF.

Cabinet Sides 1/2" thick plywood.

Back Panel 1/2" thick plywood full height.

Base Cabinet Braces 1/2" thick plywood captured I-beams

Top/Bottom Panels1/2" thick plywood captured

Face Frame3/4" thick solid hardwood doweled

Drawer Box5/8" thick solid hardwood, dovetail joints, 1/4" plywood captured bottom

Door Bumpers Soft urethane door & drawer bumpers

Integral Toe kick1/2" plywood captured between carbinet sides