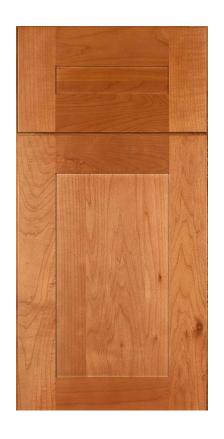

CE FRAMES 3/4\* thick solid hardwood



<sup>&</sup>quot;The small angled back panel on the EZR base corner cabinets is ¼" thick MDF.

Cabinet Sides 1/2" thick plywood.

Back Panel 1/2" thick plywood full height.

Base Cabinet Braces 1/2" thick plywood captured I-beams

Top/Bottom Panels1/2" thick plywood captured

Face Frame3/4" thick solid hardwood doweled

Drawer Box5/8" thick solid hardwood, dovetail joints, 1/4" plywood captured bottom

Drawer Runner Concealed Full-extension Soft Close

Hinges Concealed 110° Soft Close, with 6-way adjustment

Adjustable Shelves3/4" thick plywood full depth

Door Styles Options 17 Full Overlay Styles in various finishes

Door Bumpers Soft urethane door & drawer bumpers

Integral Toe kick1/2" plywood captured between carbinet sides



## **DOORS**







**SHAKER** 



4