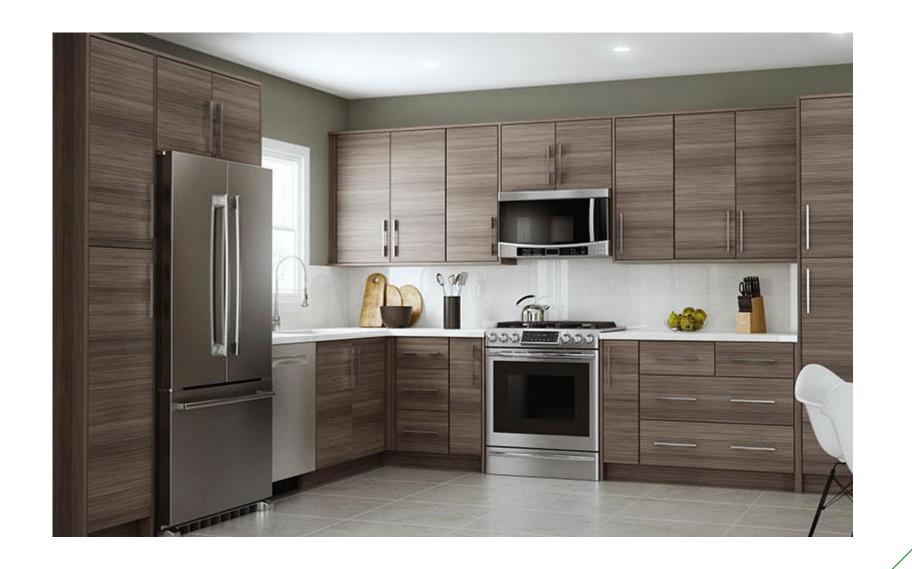

### **MODULAR BOXES**

#### **Wall Cabinets**

<sup>&</sup>quot;The small angled back panel on the Wall Angle cabinets is %" thick MDF.

#### **Base Cabinets**

FACE FRAMES 3/4\* thick solid hardwood

<sup>&</sup>quot;The small angled back panel on the EZR base corner cabinets is ¼" thick MDF.

Cabinet Sides 1/2" thick plywood.

Back Panel 1/2" thick plywood full height.